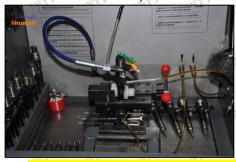

#### 2.2. DLLA147P962 Injector Nozzle Inspection.

(1) Check whether there is deformation, cracking, thread damage, quenching, leakage and rust in the guide sleeve, spring, gasket and tight cap of the nozzle. The tight cap of the nozzle must be replaced after being

Mob/Whatsapp: +86 13410541523 Tel: +8675523215133

Email: ruby@shumatt.com Website: www.shumatt.com

disassembled for more than 5 times, as shown in the following.

- (2) Replace the tight cap of the nozzle and the copper gasket of the injector nozzle
- (3) Check whether the gap between the nozzle needle and the nozzle shell is within the standard range and whether it reaches the standard for use
- All parts should be examined for wear under a microscope at least 20 times larger
- ▲ Nozzle tight cap deformation, cracking, thread damage, quenching, leakage, will lead to black smoke vehicle cap, fuel injector damage.
- Injector opening pressure greater than or less than the specified range may cause injector damage.
- ▲ Failure to replace wearing parts in time during maintenance may lead to fuel injector damage.