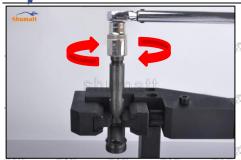

#### 2.4. DLLA147P962 Injector Nozzle's Installation

(1) Tightening torque of injector nozzle

The torque lever and tightening moment specified in the injector maintenance manual must be installed when the injector nozzle is installed. (50Nm)

Mob/Whatsapp: +86 13410541523 Tel: +8675523215133

Email: ruby@shumatt.com Website: www.shumatt.com

The tightening torque of the nozzle cap must be installed in accordance with the tightening torque specified in the injector maintenance manual