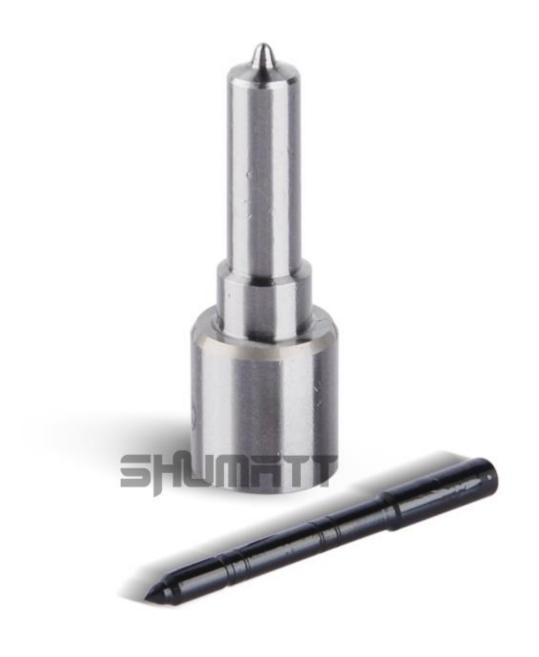

#### 1.1. DLLA147P962 Injector Nozzle's Basic Information

| Title | Common Rail Injector Nozzle DLLA147P962 China<br>made new | Brand      |
|-------|-----------------------------------------------------------|------------|
| SKU1  | G1X9LLA147P962                                            | XINGMA     |
| SKU2  | G1Z17LLA147P962                                           | LIWEI      |
| SKU3  | G1HX16LA147P962                                           | Shumatt    |
| SKU4  | G1S8LLA147P962                                            | China made |
| 3804  | G136LLA147P302                                            | new        |

1.2. DLLA147P962 Injector Nozzle's Common Written Part Number

| Injector Nozzle Order Number | Injector Nozzle Engraved Number |  |  |
|------------------------------|---------------------------------|--|--|
| 093400-9620                  | DLLA147P962                     |  |  |