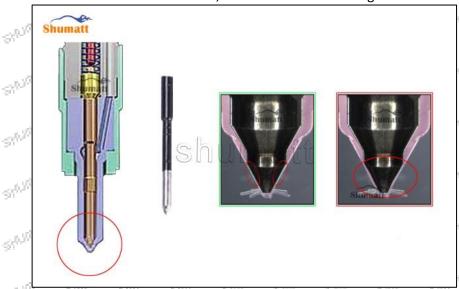

#### 2.2. DLLA147P962 Injector Nozzle Inspection.

(1) Check whether there is deformation, cracking, thread damage, quenching, leakage and rust in the guide sleeve, spring, gasket and tight cap of the nozzle. The tight cap of the nozzle must be replaced after being

Mob/Whatsapp: +86 13410541523 Tel: +8675523215133

Email: ruby@shumatt.com Website: www.shumatt.com

disassembled for more than 5 times, as shown in the following.

- (2) Replace the tight cap of the nozzle and the copper gasket of the injector nozzle
- (3) Check whether the gap between the nozzle needle and the nozzle shell is within the standard range and whether it reaches the standard for use
- All parts should be examined for wear under a microscope at least 20 times larger
- ▲ Nozzle tight cap deformation, cracking, thread damage, quenching, leakage, will lead to black smoke vehicle cap, fuel injector damage.
- Injector opening pressure greater than or less than the specified range may cause injector damage.
- ▲ Failure to replace wearing parts in time during maintenance may lead to fuel injector damage.